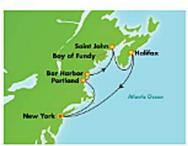

## 2019 Reunion Cruise - from Brian Forrester, YAGR reunion planner

As you know the 2019 reunion is a cruise in the Northeast onboard the Norwegian cruise ship Escape.

Dates of the cruise are September 15 - 22, 2019. Attached is a registration form and flyer. Full payment for the cruise is due by May 18, 2019. You may register for the cruise at any time up to 20 days (Aug 25, 2019) before the cruise. However if you register after May 18, 2019 you will be required to pay for the cruise in full at time of registration. You can register now and subsequently cancel for unforeseen reasons until May 15, 2019, and be refunded your full deposit. So go ahead and reserve your cabin now while the rates are lower.

Norwegian's Canada & New England cruises offer views of Bar Harbor's granite cliffs, the lighthouses of Maine and the seaside villages of Halifax, and when you top it off with the freedom of Freestyle Cruising®, you've got one picture-perfect cruise.

There's no better time of year to see nature's most spectacular show and also enjoy the camaraderie of your fellow YAGR friends and family Sail along the rugged Eastern Seaboard and see fall's changing colors, picturesque seaside villages, lighthouses and colonial towns.

CALL BRIAN TODAY @ 480 332 7294 while premier space is still available

HOLIDAY CRUISES AND TOURS 480 332 7294 brian@hcttravel.com

7-DAY CANADA & NEW ENGLAND FROM NEW YORK

NORWEGIAN ESCAPE

Sep 15, 2019 - Sep 22, 2019
Inside Staterooms starting from