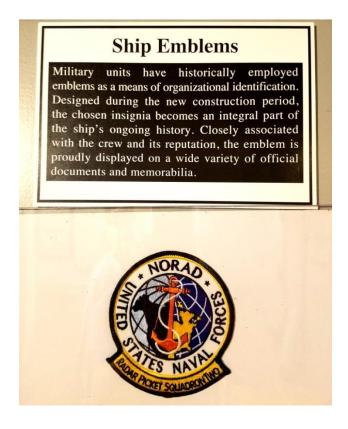

#### **USS Massachusetts**

From: Roland R. Cote subject: ships patches

John Hemminger AGR-2 and Roland Cote AGR-10 have completed the installation of the ships patches display in our YAGR museum aboard the Battleship Massachusetts BB-59. A plaque with appropriate information regarding the background of YAGR patches was also installed. As you can see the display case was a tight fit. Bulkhead room has become minimal.

USS Massachusetts - Battle Ship Cove, Fall River MA location of YAGR'S Association special exhibit project

<u>ship's coordinators</u> - **Ship's coordinators maintain an email list** that is used to forward memos from the chair and advance notices of reunion plans to crew members. If you wish to be included, send an email to your ship's coordinator. We still need a coordinator for the USS Picket (AGR-7).