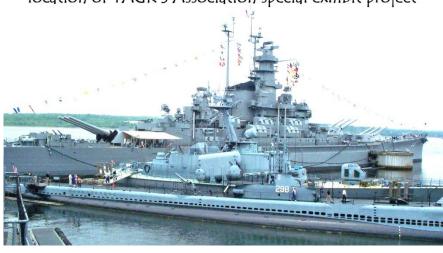

#### **USS Massachusetts**

From: Roland R. Cote subject: ships patches

John Hemminger AGR-2 and Roland Cote AGR-10 have completed the installation of the ships patches display in our YAGR museum aboard the Battleship Massachusetts BB-59. A plaque with appropriate information regarding the background of YAGR patches was also installed. As you can see the display case was a tight fit. Bulkhead room has become minimal.

USS Massachusetts - Battle Ship Cove, Fall River MA location of YAGR'S Association special exhibit project

<u>ship's coordinators</u> - **Ship's coordinators maintain an email list** that is used to forward memos from the chair and advance notices of reunion plans to crew members. If you wish to be included, send an email to your ship's coordinator. We still need a coordinator for the USS Picket (AGR-7).