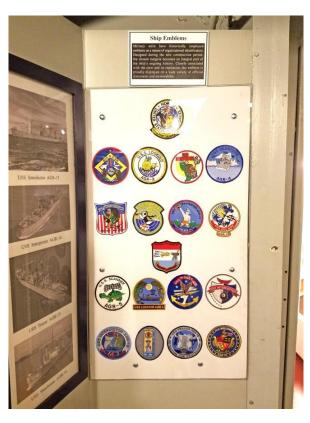

#### **USS Massachusetts**

From: Roland R. Cote subject: ships patches

John Hemminger AGR-2 and Roland Cote AGR-10 have completed the installation of the ships patches display in our YAGR museum aboard the Battleship Massachusetts BB-59. A plaque with appropriate information regarding the background of YAGR patches was also installed. As you can see the display case was a tight fit. Bulkhead room has become minimal.

USS Massachusetts - Battle Ship Cove, Fall River MA location of YAGR'S Association special exhibit project

<u>ship's coordinators</u> - **Ship's coordinators maintain an email list** that is used to forward memos from the chair and advance notices of reunion plans to crew members. If you wish to be included, send an email to your ship's coordinator. We still need a coordinator for the USS Picket (AGR-7).