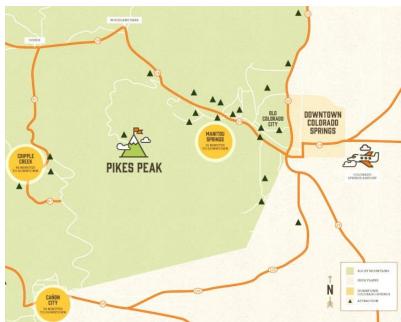

#### **Tours**

Pre-reunion tours: Tues. May19 - dinner theater

Wed. May 20 - Pikes Peak

Reunion tour: Fri. May 21 - Royal Gorge Train